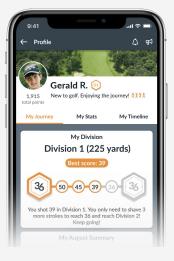

# OPERATION 36° GOLF 9-HOLE EVENTS

The **Operation 36**<sup>®</sup> 9-Hole Events provide a great experience for students to challenge themselves and test their skills on the course. No previous experience needed! Use the Operation 36 Mobile App to log casual rounds for practice.