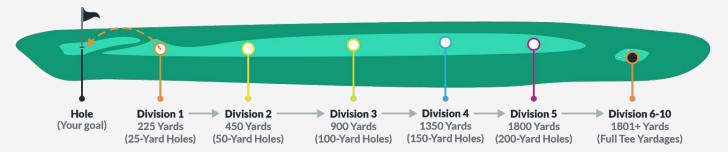

# OPERATION 36° GOLF 9-HOLE EVENTS

The **Operation 36**<sup>®</sup> 9-Hole Events provide a great experience for students to challenge themselves and test their skills on the course. No previous experience needed! Use the Operation 36 Mobile App to log casual rounds for practice.